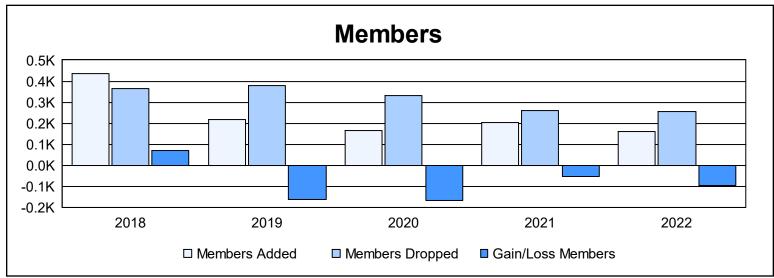

District 201Q1 As of June 2022 Cumulative

| Year      | New<br>Clubs | Dropped<br>Clubs | Gain/<br>Loss<br>Clubs | New<br>Members | Charter<br>Members | Reinstate<br>Members | Transfer<br>Members | Total<br>Member<br>Added | Total<br>Members<br>Dropped | Gain/<br>Loss<br>Members |
|-----------|--------------|------------------|------------------------|----------------|--------------------|----------------------|---------------------|--------------------------|-----------------------------|--------------------------|
| 2017-2018 | 4            | 3                | 1                      | 239            | 144                | 12                   | 40                  | 435                      | 363                         | 72                       |
| 2018-2019 | 1            | 1                | 0                      | 148            | 41                 | 8                    | 22                  | 219                      | 380                         | -161                     |
| 2019-2020 | 0            | 5                | -5                     | 132            | 3                  | 12                   | 16                  | 163                      | 332                         | -169                     |
| 2020-2021 | 0            | 2                | -2                     | 165            | 3                  | 8                    | 27                  | 203                      | 258                         | -55                      |
| 2021-2022 | 0            | 3                | -3                     | 125            | 7                  | 4                    | 23                  | 159                      | 255                         | -96                      |
| Average   | 1            | 3                | -2                     | 162            | 40                 | 9                    | 26                  | 236                      | 318                         | -82                      |