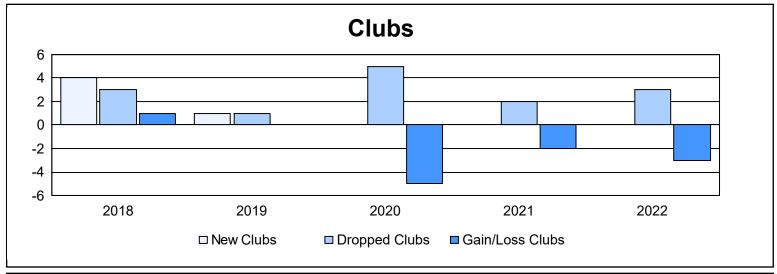

District 201Q1 As of June 2022 Cumulative

| Year      | New<br>Clubs | Dropped<br>Clubs | Gain/<br>Loss<br>Clubs | New<br>Members | Charter<br>Members | Reinstate<br>Members | Transfer<br>Members | Total<br>Member<br>Added | Total<br>Members<br>Dropped | Gain/<br>Loss<br>Members |
|-----------|--------------|------------------|------------------------|----------------|--------------------|----------------------|---------------------|--------------------------|-----------------------------|--------------------------|
| 2017-2018 | 4            | 3                | 1                      | 239            | 144                | 12                   | 40                  | 435                      | 363                         | 72                       |
| 2018-2019 | 1            | 1                | 0                      | 148            | 41                 | 8                    | 22                  | 219                      | 380                         | -161                     |
| 2019-2020 | 0            | 5                | -5                     | 132            | 3                  | 12                   | 16                  | 163                      | 332                         | -169                     |
| 2020-2021 | 0            | 2                | -2                     | 165            | 3                  | 8                    | 27                  | 203                      | 258                         | -55                      |
| 2021-2022 | 0            | 3                | -3                     | 125            | 7                  | 4                    | 23                  | 159                      | 255                         | -96                      |
| Average   | 1            | 3                | -2                     | 162            | 40                 | 9                    | 26                  | 236                      | 318                         | -82                      |